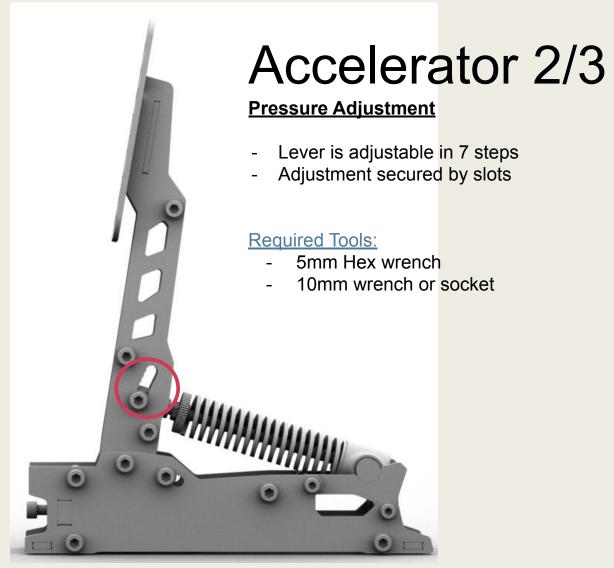

### Brake Pedal 3/3

#### Possible pressure adjustments with the lever arm

- Seven different adjustments via slotted holes
  (5% difference per slot)
- Slip is protected by the slots

#### **Advantage:**

Quick change via the slotted hole with a high degree of protection from slippage, even when extreme force is applied

#### **Required Tools:**

- 5mm Hex wrench
- 10mm wrench or socket