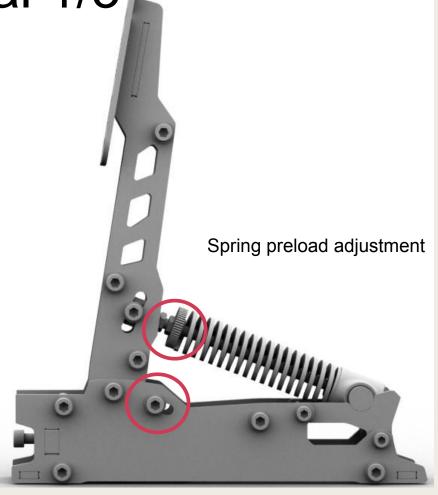

ts and washers) for attachment to the baseplate or another selected surface
- Screws: 12x M6
- Washers: 24x
- Nuts: 12x M6

## Technical data:

- Material: consisting of 3 + 4 mm stainless steel
- 16-bit Controller
- LoadCell Brake
- Accelerator and Clutch unit controlled by wear-free Hall effect sensors
- Main axes each with 2 ball bearings
- Hall Effect sensor housing is ball bearing mounted
- Adjustable stops
- Adjustable degree of pressure for the Accelerator and Brake pedal unit
- Weight: approx. 8 KG without base plate

## Assembly 1/2

Mounting on the base plate

Required tools:

10mm Wrench or socket 2.5mm Hex (allen) wrench

#### **Foot Rest**

Required tools:

Phillips Head Screwdriver



# Assembly 2/2

#### **Footrest**

2.5mm Hex wrench

These are counter-sunk into housing





















Counter nut



Softer

USB Connections to PC and for Accelerator unit



## Brake Pedal 2/3

#### **Possible Variants for Elastomer Bushings**

- Three adjustments with Elastomer Bushings
- Seven additional adjustments by lever arm

#### Elastomer Bushings

Black: SoftYellow: Hard

#### Required tools:

- None



### Brake Pedal 3/3

#### Possible pressure adjustments with the lever arm

- Seven different adjustments via slotted holes
  (5% difference per slot)
- Slip is protected by the slots

#### **Advantage:**

Quick change via the slotted hole with a high degree of protection from slippage, even when extreme force is applied

#### **Required Tools:**

- 5mm Hex wrench
- 10mm wrench or socket





## Electronics

#### **16 Bit LoadCell Controller**

- Driver installat