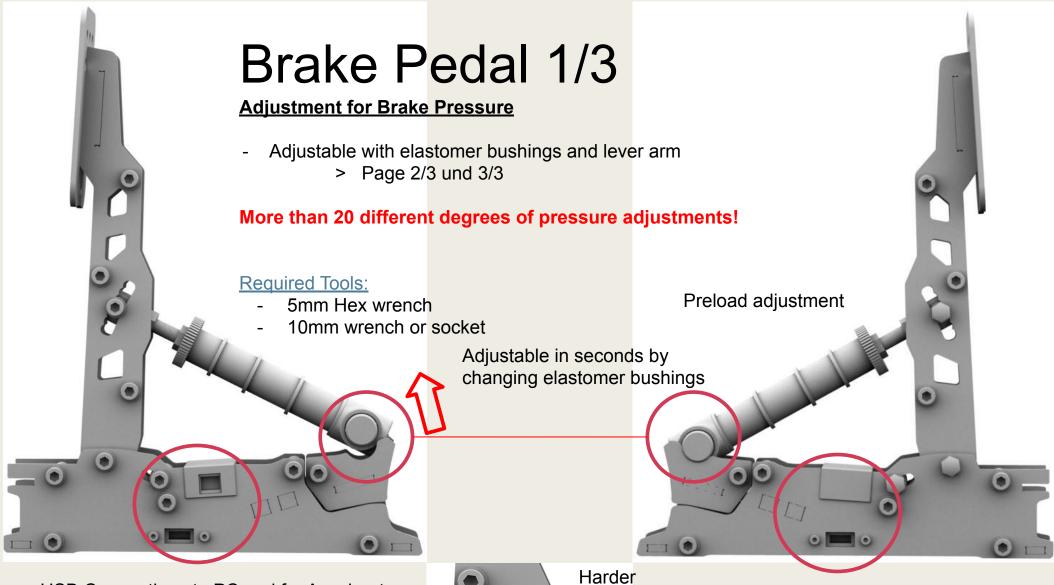

#### **Possible Variants for Elastomer Bushings**

- Three adjustments with Elastomer Bushings
- Seven additional adjustments by lever arm

#### Elastomer Bushings

Black: SoftYellow: Hard