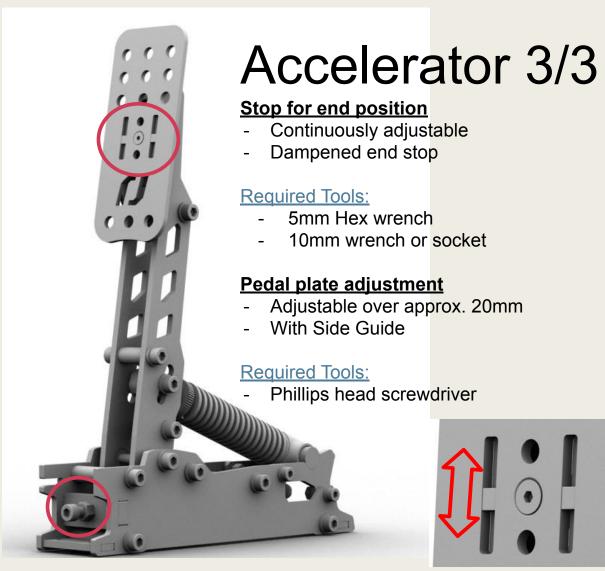

## Technical data:

- Material: consisting of 3 + 4 mm stainless steel
- 16-bit Controller
- LoadCell Brake
- Accelerator and Clutch unit controlled by wear-free Hall effect sensors
- Main axes each with 2 ball bearings
- Hall Effect sensor housing is ball bearing mounted
- Adjustable stops
- Adjustable degree of pressure for the Accelerator and Brake pedal unit
- Weight: approx. 8 KG without base plate

#### **Required Tools:**

- 5mm Hex wrench
- 10mm wrench or socket