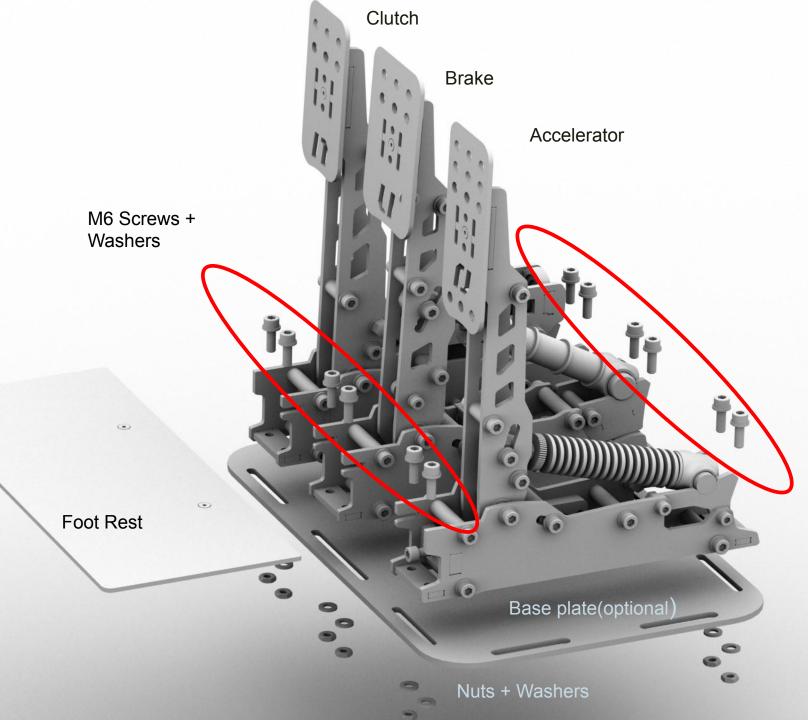

# Contents of the Package:

- 1 x Accelerator pedal unit
- 1 x Brake unit
- 1 x Clutch unit (when purchasing a 3-pedal set)
- 1 x Foot rest
- 4 x Elastomer Bushings for individual adjustment of the brake pressure
- USB connection cable
- Small parts (screws, nuts and washers) for attachment to the baseplate or another selected surface
- Screws: 12x M6
- Washers: 24x
- Nuts: 12x M6

## Assembly 1/2

Mounting on the base plate

Required tools:

10mm Wrench or socket 2.5mm Hex (allen) wrench