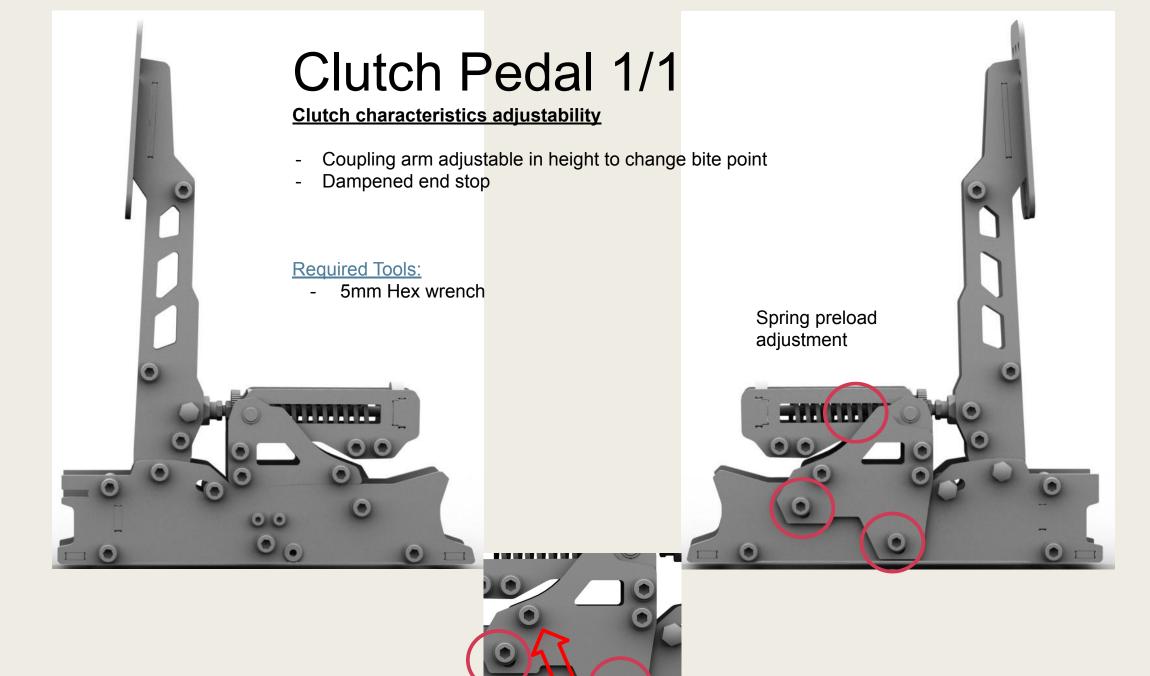

# **Footrest**

2.5mm Hex wrench

These are counter-sunk into housing





















Counter nut



Softer

USB Connections to PC and for Accelerator unit



## Brake Pedal 2/3

#### **Possible Variants for Elastomer Bushings**

- Three adjustments with Elastomer Bushings
- Seven additional adjustments by lever arm

#### Elastomer Bushings

Black: SoftYellow: Hard

#### Required tools:

- None



### Brake Pedal 3/3

#### Possible pressure adjustments with the lever arm

- Seven different adjustments via slotted holes
  (5% difference per slot)
- Slip is protected by the slots

#### **Advantage:**

Quick change via the slotted hole with a high degree of protection from slippage, even when extreme force is applied

#### **Required Tools:**

- 5mm Hex wrench
- 10mm wrench or socket





## Electronics

#### **16 Bit LoadCell Controller**

- Driver installation is **not** required. (plug and play)
- Configurable directly in game or via DIView Link