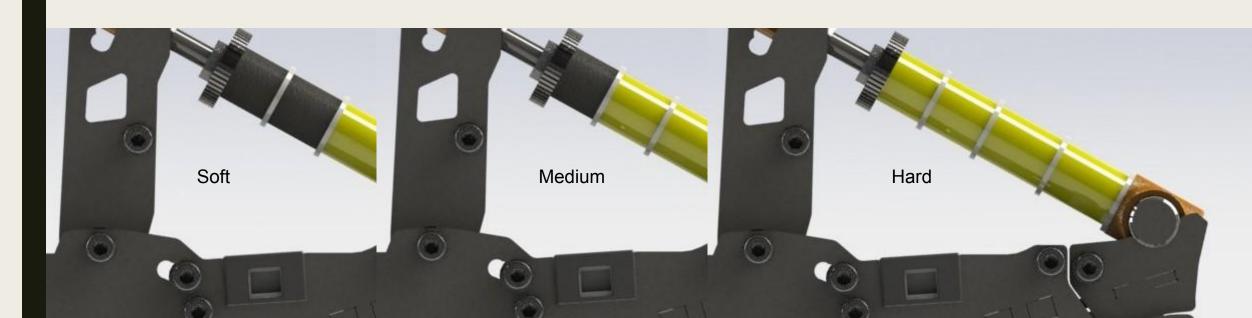

all bearings
- Hall Effect sensor housing is ball bearing mounted
- Adjustable stops
- Adjustable degree of pressure for the Accelerator and Brake pedal unit
- Weight: approx. 8 KG without base plate

## Assembly 1/2

Mounting on the base plate

Required tools:

10mm Wrench or socket 2.5mm Hex (allen) wrench

#### **Foot Rest**

Required tools:

Phillips Head Screwdriver



# Assembly 2/2

#### **Footrest**

2.5mm Hex wrench

These are counter-sunk into housing





















Counter nut



Softer

USB Connections to PC and for Accelerator unit



## Brake Pedal 2/3

#### **Possible Variants for Elastomer Bushings**

- Three adjustments with Elastomer Bushings
- Seven additional adjustments by lever arm

#### Elastomer Bushings

Black: SoftYellow: Hard

#### Required tools:

- None



### Brake Pedal 3/3

#### Possible pressure adjustments with the lever arm

- Seven different adjustments via slotted holes
  (5% difference per slot)
- Slip is protected by the slots

#### **Advantage:**

Quick change via the slotted hole with a high degree of protection from slippage, even when extreme force is applied

#### **Required Tools:**

- 5mm Hex wrench
- 10mm wrench or socket





## Electronics

#### **16 Bit LoadCell Controller**

- Driver installation is **not** required. (plug and play)
- Configurable directly in game or via DIView Link