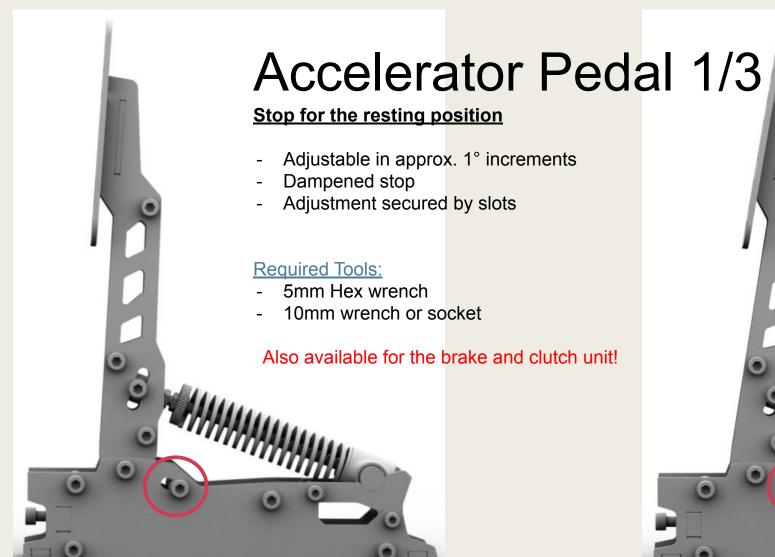

nuts and washers) for attachment to the baseplate or another selected surface
- Screws: 12x M6
- Washers: 24x
- Nuts: 12x M6

## Technical data:

- Material: consisting of 3 + 4 mm stainless steel
- 16-bit Controller
- LoadCell Brake
- Accelerator and Clutch unit controlled by wear-free Hall effect sensors
- Main axes each with 2 ball bearings
- Hall Effect sensor housing is ball bearing mounted
- Adjustable stops
- Adjustable degree of pressure for the Accelerator and Brake pedal unit
- Weight: approx. 8 KG without base plate

## Assembly 1/2

Mounting on the base plate

Required tools:

10mm Wrench or socket 2.5mm Hex (allen) wrench

#### **Foot Rest**

Required tools:

Phillips Head Screwdriver



# Assembly 2/2

#### **Footrest**

2.5mm Hex wrench

These are counter-sunk into housing





















Counter nut



Softer

USB Connections to PC and for Accelerator unit



## Brake Pedal 2/3

#### **Possible Variants for Elastomer Bushings**

- Three adjustments with Elastomer Bushings
- Seven additional adjustments by lever arm

#### Elastomer Bushings

Black: SoftYellow: Hard

#### Required tools:

- None



### Brake Pedal 3/3

#### Possible pressure adjustments with the lever arm

- Seven different adjustments via slotted holes
  (5% difference per slot)
- Slip is protected by the slots

#### **Advantage:**

Quick change via the slotted hole with a high degree of protection from slippage, even when extreme force is applied

#### **Required Tools:**

- 5mm Hex wrench
- 10mm wrench or socket





## Electronics

#### **16 Bit LoadCell Controller**

- Driver install