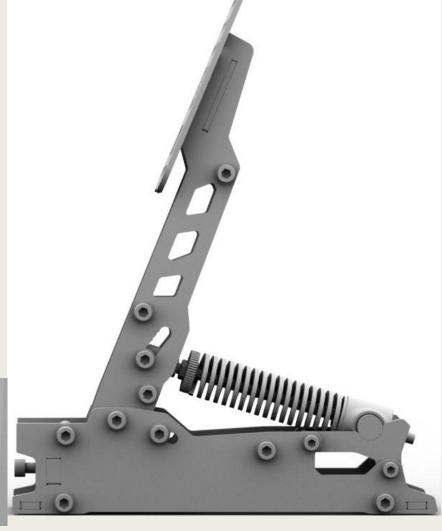

## Technical data:

- Material: consisting of 3 + 4 mm stainless steel
- 16-bit Controller
- LoadCell Brake
- Accelerator and Clutch unit controlled by wear-free Hall effect sensors
- Main axes each with 2 ball bearings
- Hall Effect sensor housing is ball bearing mounted
- Adjustable stops
- Adjustable degree of pressure for the Accelerator and Brake pedal unit
- Weight: approx. 8 KG without base plate