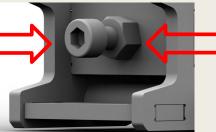

for attachment to the baseplate or another selected surface
- Screws: 12x M6
- Washers: 24x
- Nuts: 12x M6

## Technical data:

- Material: consisting of 3 + 4 mm stainless steel
- 16-bit Controller
- LoadCell Brake
- Accelerator and Clutch unit controlled by wear-free Hall effect sensors
- Main axes each with 2 ball bearings
- Hall Effect sensor housing is ball bearing mounted
- Adjustable stops
- Adjustable degree of pressure for the Accelerator and Brake pedal unit
- Weight: approx. 8 KG without base plate

## Assembly 1/2

Mounting on the base plate

Required tools:

10mm Wrench or socket 2.5mm Hex (allen) wrench

#### **Foot Rest**

Required tools:

Phillips Head Screwdriver



# Assembly 2/2

#### **Footrest**

2.5mm Hex wrench

These are counter-sunk into housing





















Counter nut



Softer

USB Connections to PC and for Accelerator unit



## Brake Pedal 2/3

#### **Possible Variants for Elastomer Bushings**

- Three adjustments with Elastomer Bushings
- Seven additional adjustments by lever arm

#### Elastomer Bushings

Black: SoftYellow: Hard

#### Required tools:

- None



### Brake Pedal 3/3

#### Possible pressure adjustments with the lever arm

- Seven different adjustments via slotted holes
  (5% difference per slot)
- Slip is protected by the slots

#### **Advantage:**

Quick change via the slotted hole with a high degree of protection from slippage, even when extreme force is applied

#### **Required Tools:**

- 5mm Hex wrench
- 10mm wrench or socket





## Electronics

#### **16 Bit LoadCell Controller**

- Driver installation is **not** r