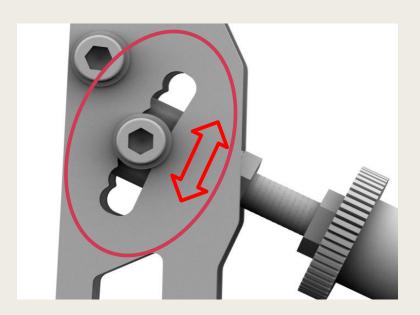

#### Possible pressure adjustments with the lever arm

- Seven different adjustments via slotted holes
  (5% difference per slot)
- Slip is protected by the slots

#### **Advantage:**

Quick change via the slotted hole with a high degree of protection from slippage, even when extreme force is applied