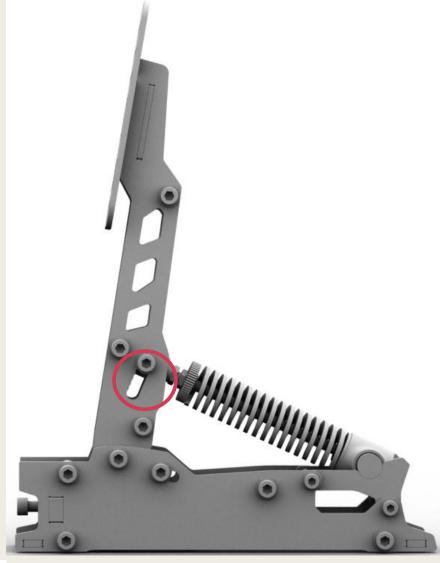

#### Possible pressure adjustments with the lever arm

- Seven different adjustments via slotted holes
  (5% difference per slot)
- Slip is protected by the slots

#### **Advantage:**

Quick change via the slotted hole with a high degree of protection from slippage, even when extreme force is applied